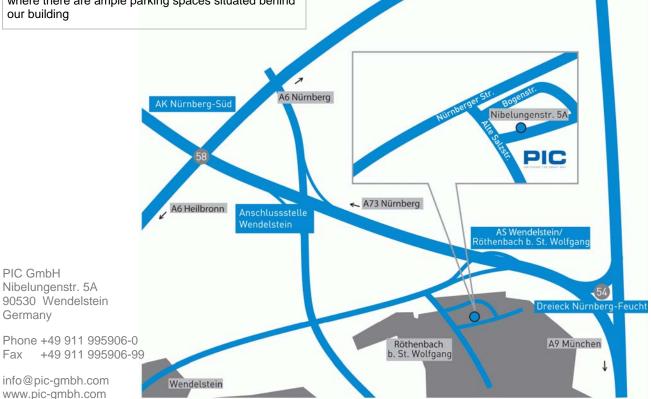

## From the A6 (West)

> At the Nürnberg-Süd interchange (58), exit the A6 and take the A73 in the direction of Munich

> Take the exit for Wendelstein / Röthenbach b. St. Wolfgang

> Stay in the right-hand lane and then veer left

> Continue for one kilometre and then turn right towards Röthenbach b. St. Wolfgang

> Turn into the second street on your left hand side, where there are ample parking spaces situated behind our building

## From the A6 (East)

> At the Nürnberg-Ost interchange (60/53), exit the A6 and take the A9 in the direction of Munich

> Exit the A9 when you see the sign for Feucht (54) and take the A73 in the direction of Nürnberg

> After approximately 3 kilometres, take the exit for Wendelstein / Röthenbach b. St. Wolfgang

> Continue for one kilometre and then turn left towards Röthenbach b. St. Wolfgang

> Turn into the second street on your left hand side, where there are ample parking spaces situated behind our building

## From the A9

> Exit the A9 when you see the sign for Feucht (54) and take the A73 in the direction of Nürnberg

> After approximately 3 kilometres, take the exit for Wendelstein / Röthenbach b. St. Wolfgang

> Continue for one kilometre and then turn left towards Röthenbach b. St. Wolfgang

> Turn into the second street on your left hand side, where there are ample parking spaces situated behind