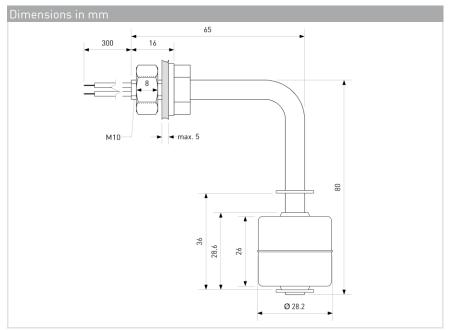

## PLS-080B-3VAL

Stainless Steel Level Sensor

| Material Information |                                             |        |  |
|----------------------|---------------------------------------------|--------|--|
|                      | Material                                    | Colour |  |
| Housing              | Stainless Steel 304, mechanically polished  |        |  |
| Cable                | UL 1332, AWG 24, 4 mm stripped and tinned   | black  |  |
| Nuts                 | Stainless Steel 304, M10, 1 pc preassembled |        |  |
| Float                | Stainless Steel 304, mechanically polished  |        |  |
| Potting              | PU / Epoxy                                  | black  |  |
| Sealing ring         | Silicone                                    | white  |  |