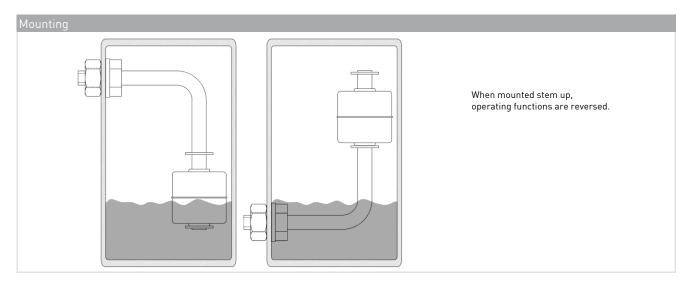

## Remarks

When mounted near ferromagnetic parts switching distance of PLS-080B-3VAL may vary.

Electromagnetical influences and magnetic fields may change the switching behaviour of the Level Sensor.