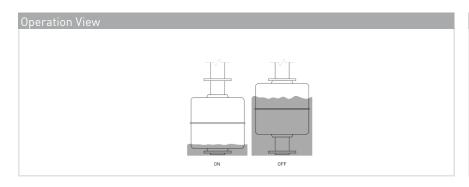

## Remarks

When mounted near ferromagnetic parts switching distance of PLS-080B-3VAL may vary.

Electromagnetical influences and magnetic fields may change the switching behaviour of the Level Sensor.