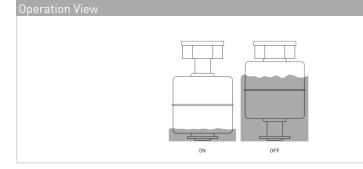

### Remarks

When mounted near ferromagnetic parts switching distance of PLS-045B-3VAI may vary.

Electromagnetical influences and magnetic fields may change the switching behaviour of the Level Sensor.

Page 2 of 2