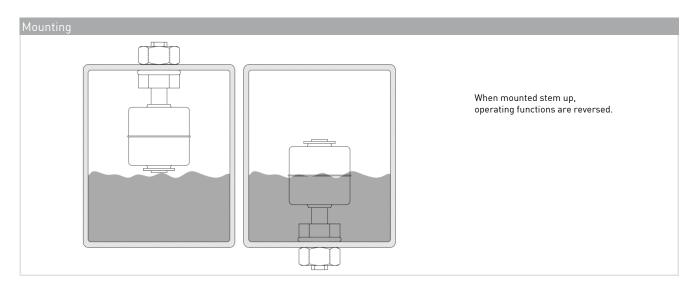

### Remarks

When mounted near ferromagnetic parts switching distance of PLS-045B-3VAI may vary.

Electromagnetical influences and magnetic fields may change the switching behaviour of the Level Sensor.

Page 2 of 2