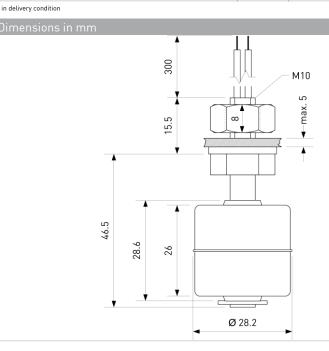

| Mechanical Characteristics            |                     |                        |
|---------------------------------------|---------------------|------------------------|
| Density of float typ.*                | g / cm <sup>3</sup> | 0.7                    |
| Recommended minimum gravity of medium | g / cm <sup>3</sup> | Density of float + 20% |
| * in delivery condition               |                     |                        |