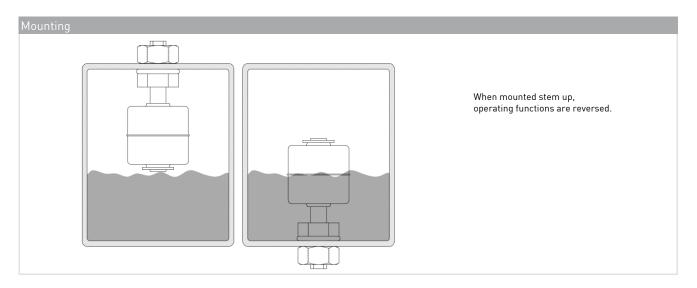

When mounted near ferromagnetic parts switching distance of PLS-045A-3VAI may vary.

Electromagnetical influences and magnetic fields may change the switching behaviour of the Level Sensor.

Page 2 of 2