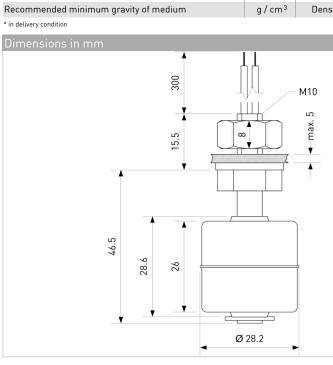

g / cm <sup>3</sup>

0.7

Density of float + 20%

| ~ |  |   | ~ |  |
|---|--|---|---|--|
| E |  | u | E |  |

> Stainless Steel housing

> Rugged and durable

> Suitable for food contact

- > Extended temperature range
- > Customized types available