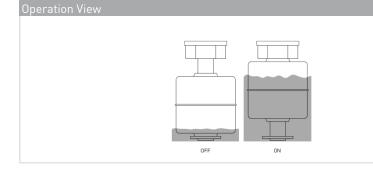

When mounted near ferromagnetic parts switching distance of PLS-045A-3VAI may vary.

Electromagnetical influences and magnetic fields may change the switching behaviour of the Level Sensor.

Page 2 of 2