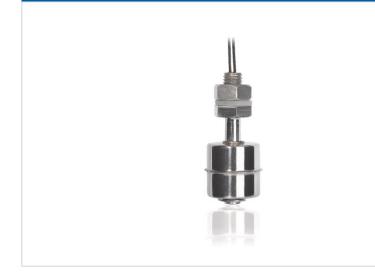

Page 1 of 2

PLS-045A-3VAI

Stainless Steel Level Sensor

## PLS-045A-3VAI

| Material Informatio | n                                           |        |  |
|---------------------|---------------------------------------------|--------|--|
|                     | Material                                    | Colour |  |
| Housing             | Stainless Steel 304, mechanically polished  |        |  |
| Cable               | UL 1332, AWG 24, 4 mm stripped and tinned   | black  |  |
| Nuts                | Stainless Steel 304, M10, 1 pc preassembled |        |  |
| Float               | Stainless Steel 304, mechanically polished  |        |  |
| Potting             | PU / Epoxy                                  | black  |  |
| Sealing ring        | Silicone                                    | white  |  |