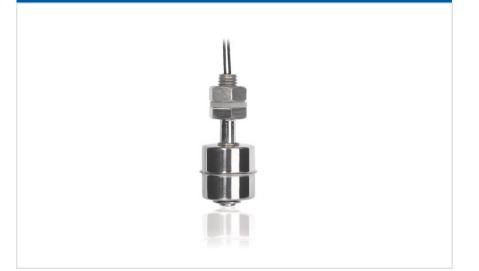

Page 1 of 2

PLS-045A-3VAI

Stainless Steel Level Sensor

## PLS-045A-3VAI

| Material Informatio | n                                           |        |  |
|---------------------|---------------------------------------------|--------|--|
|                     | Material                                    | Colour |  |
| Housing             | Stainless Steel 304, mechanically polished  |        |  |
| Cable               | UL 1332, AWG 24, 4 mm stripped and tinned   | black  |  |
| Nuts                | Stainless Steel 304, M10, 1 pc preassembled |        |  |
| Float               | Stainless Steel 304, mechanically polished  |        |  |
| Potting             | PU / Epoxy                                  | black  |  |
| Sealing ring        | Silicone                                    | white  |  |